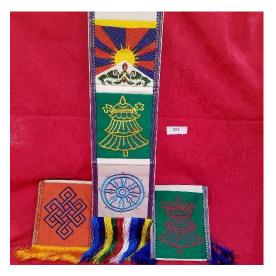

Four-Message Banner \$20

3-Pocket Wall Organizer \$25

Auspicious Signs Banner \$15/\$25

To place order: Email – DrepungGomangSAT@gmail.com Phone: 502-544-3181

PRAYER FLAGS \$5-\$10

**TOTE BAGS \$15** 

TINY HHDL MESSAGE SCROLLS - \$5SACRED CHTo place order: Email – DrepungGomangSAT@gmail.comPhone: 502-544-3181