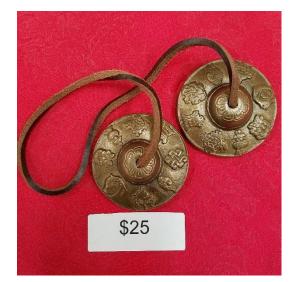

BACKPACK \$20

**GREETING CARDS \$2** 

SACRED CHANTS CD \$10

MASKS \$15/\$20

PRAYER WHEEL \$25

**TINGSHA CYMBALS \$25** 

METAL TURTLE FIGURINE \$5/\$10/\$15