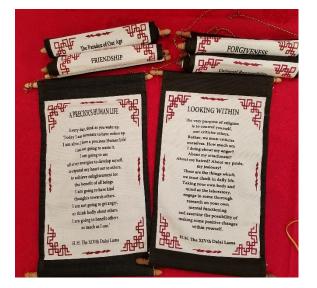

SHAWLS Wide - Group E \$30

SHAWLS Wide - Group G \$30

To place order: Email – DrepungGomangSAT@gmail.com Phone: 502-544-3181

SHAWLS Wide – Group H \$30

His Holiness Dalai Lama Message \$10

SHAWLS Wide - Group J \$30

Four-Message Banner \$20

3-Pocket Wall Organizer \$25

Auspicious Signs Banner \$15/\$25

To place order: Email – DrepungGomangSAT@gmail.com Phone: 502-544-3181

PRAYER FLAGS \$5-\$10

**TOTE BAGS \$15** 

TINY HHDL MESSAGE SCROLLS - \$5SACRED CHTo place order: Email – DrepungGomangSAT@gmail.comPhone: 502-544-3181