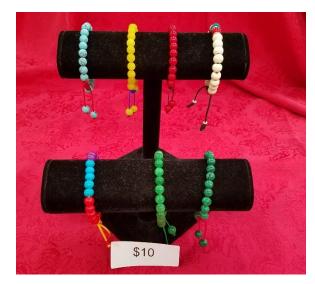

## 2020 Drepung Gomang Sacred Arts Tour Catalog

SINGING BOWLS \$50-\$85

WRIST MALAS – Group A \$20

WRIST MALA – STONE W/BUDDHA BEAD

WRIST MALA – SIMPLE STONE \$15

WRIST MALA – ADJUSTABLE \$10

STONE MALAS \$25