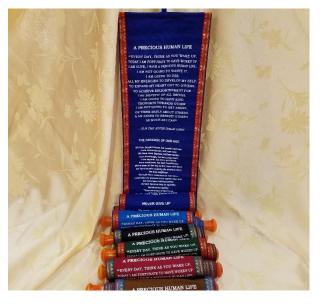

Four-Message Banner \$20

3-Pocket Wall Organizer \$25

Auspicious Signs Banner \$15/\$25

To place order: Email – DrepungGomangSAT@gmail.com Phone: 502-544-3181

PRAYER FLAGS \$5-\$10

**TOTE BAGS \$15** 

TINY HHDL MESSAGE SCROLLS - \$5SACRED CHTo place order: Email – DrepungGomangSAT@gmail.comPhone: 502-544-3181