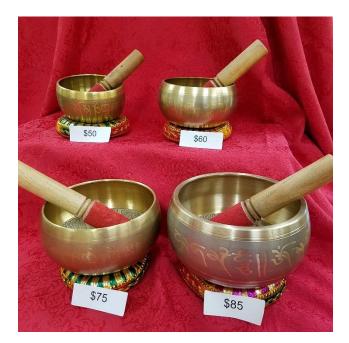

## 2020 Drepung Gomang Sacred Arts Tour Catalog

SINGING BOWLS \$50-\$85

WRIST MALAS – Group A \$20

WRIST MALA – STONE W/BUDDHA BEAD

WRIST MALA – SIMPLE STONE \$15

WRIST MALA – ADJUSTABLE \$10

STONE MALAS \$25