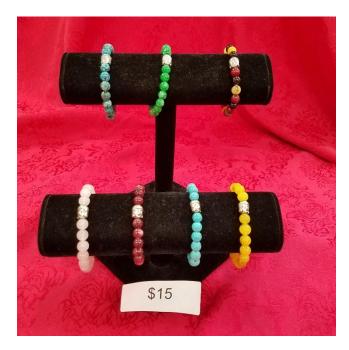

## 2020 Drepung Gomang Sacred Arts Tour Catalog

SINGING BOWLS \$50-\$85

WRIST MALAS – Group A \$20

WRIST MALA – STONE W/BUDDHA BEAD

WRIST MALA – SIMPLE STONE \$15

WRIST MALA – ADJUSTABLE \$10

STONE MALAS \$25