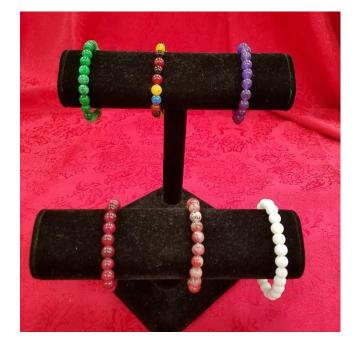

## 2020 Drepung Gomang Sacred Arts Tour Catalog

SINGING BOWLS \$50-\$85

WRIST MALAS – Group A \$20

WRIST MALA – STONE W/BUDDHA BEAD

WRIST MALA – SIMPLE STONE \$15

WRIST MALA – ADJUSTABLE \$10

STONE MALAS \$25