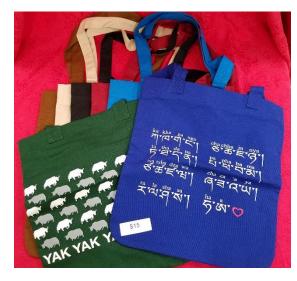

Four-Message Banner \$20

3-Pocket Wall Organizer \$25

Auspicious Signs Banner \$15/\$25

To place order: Email – DrepungGomangSAT@gmail.com Phone: 502-544-3181

PRAYER FLAGS \$5-\$10

**TOTE BAGS \$15** 

TINY HHDL MESSAGE SCROLLS - \$5SACRED CHTo place order: Email – DrepungGomangSAT@gmail.comPhone: 502-544-3181