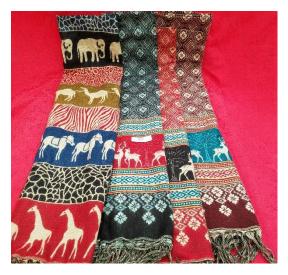

SHAWLS - Narrow \$25

METAL BRACELET \$10

WOODEN MALAS & OTHERS \$20

SHAWLS – Wide Group A \$30

SHAWLS Wide – Group B \$30

SHAWLS Wide - Group D \$30

SHAWLS Wide – Group F \$30

SHAWLS Wide – Group C \$30