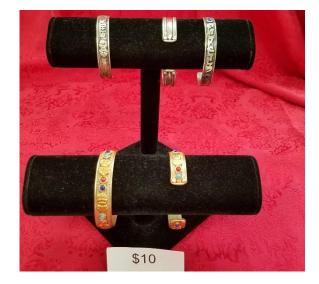

SHAWLS - Narrow \$25

METAL BRACELET \$10

WOODEN MALAS & OTHERS \$20

SHAWLS – Wide Group A \$30

SHAWLS Wide – Group B \$30

SHAWLS Wide - Group D \$30

SHAWLS Wide – Group F \$30

SHAWLS Wide – Group C \$30