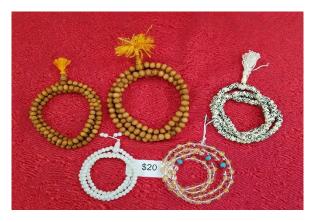

## 2020 Drepung Gomang Sacred Arts Tour Catalog

SINGING BOWLS \$50-\$85

WRIST MALAS – Group A \$20

WRIST MALA – STONE W/BUDDHA BEAD

WRIST MALA – SIMPLE STONE \$15

WRIST MALA – ADJUSTABLE \$10

STONE MALAS \$25