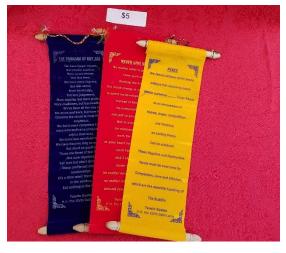

Four-Message Banner \$20

3-Pocket Wall Organizer \$25

Auspicious Signs Banner \$15/\$25

To place order: Email – DrepungGomangSAT@gmail.com Phone: 502-544-3181

PRAYER FLAGS \$5-\$10

**TOTE BAGS \$15** 

TINY HHDL MESSAGE SCROLLS - \$5SACRED CHTo place order: Email – DrepungGomangSAT@gmail.comPhone: 502-544-3181