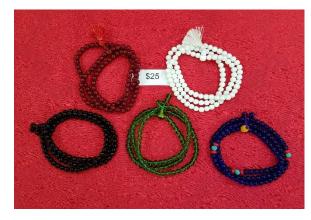

## 2020 Drepung Gomang Sacred Arts Tour Catalog

SINGING BOWLS \$50-\$85

WRIST MALAS – Group A \$20

WRIST MALA – STONE W/BUDDHA BEAD

WRIST MALA – SIMPLE STONE \$15

WRIST MALA – ADJUSTABLE \$10

STONE MALAS \$25