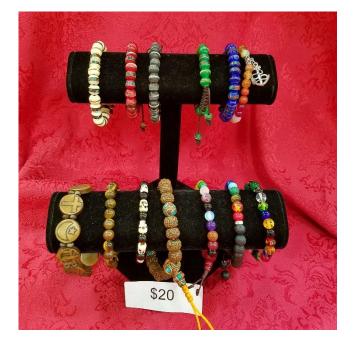

## 2020 Drepung Gomang Sacred Arts Tour Catalog

SINGING BOWLS \$50-\$85

WRIST MALAS – Group A \$20

WRIST MALA – STONE W/BUDDHA BEAD

WRIST MALA – SIMPLE STONE \$15

WRIST MALA – ADJUSTABLE \$10

STONE MALAS \$25