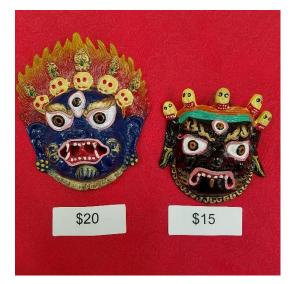

BACKPACK \$20

**GREETING CARDS \$2** 

SACRED CHANTS CD \$10

MASKS \$15/\$20

PRAYER WHEEL \$25

**TINGSHA CYMBALS \$25** 

METAL TURTLE FIGURINE \$5/\$10/\$15